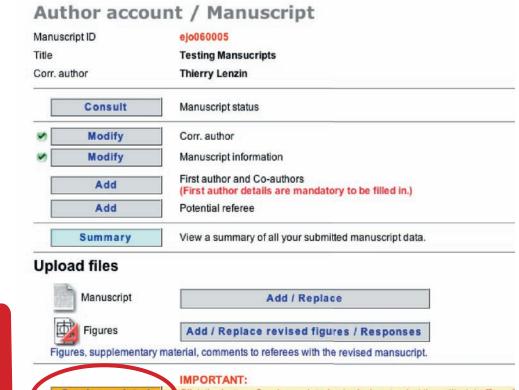

#### Author account / Manuscript

|                                               | Manuscript ID             | ejo060005                                                                                                   |
|-----------------------------------------------|---------------------------|-------------------------------------------------------------------------------------------------------------|
|                                               | Title                     | Testing Mansucripts                                                                                         |
|                                               | Corr. author              | Thierry Lenzin                                                                                              |
| Never forget to fill<br>all <b>manuscript</b> | Consult                   | Manuscript status                                                                                           |
| information <u>and</u>                        | Modify                    | Corr. author                                                                                                |
| the first author<br>details, even if these    | Modify                    | Manuscript information                                                                                      |
| are identical with                            | Add                       | First author and Co-authors<br>(First author details are mandator, to be filled in.)                        |
| the corresponding author.                     | Add                       | Potential referee                                                                                           |
| author.                                       | Summary                   | View a summary of all your submitted manuscript data.                                                       |
|                                               | Upload files              |                                                                                                             |
|                                               | Manuscript                | Add / Replace                                                                                               |
|                                               | Figures                   | Add / Replace revised figures / Responses                                                                   |
|                                               | Figures, supplementary    | material, comments to referees with the revised mansucript.                                                 |
|                                               |                           | IMPORTANT:                                                                                                  |
|                                               | Send completed submission | Click the button -Send completed submission- to alert the editorial office of<br>your completed submission. |

## Upload the manuscript file

Once all **corresponding author, first author, co-author and manuscript information** have been entered you have to upload your manuscript and figure files.

The browse button is used to select the file you need to upload. The uploaded files are then replacing the upload field.

#### Finish the manuscript submission

After having completed the manuscript information, all author details and uploaded your manuscript and figure filess do not forget to press the link "Send completed submission" to alert the editorial office of your completed submission.