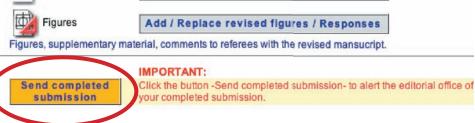

#### Finish the manuscript submission

After having completed the manuscript information, all author details and uploaded your manuscript and figure filess do not forget to press the link "Send completed submission" to alert the editorial office of your completed submission.

If you do not press the "Send completed submission" link the submission will stay pending and the editorial office will not be notified.