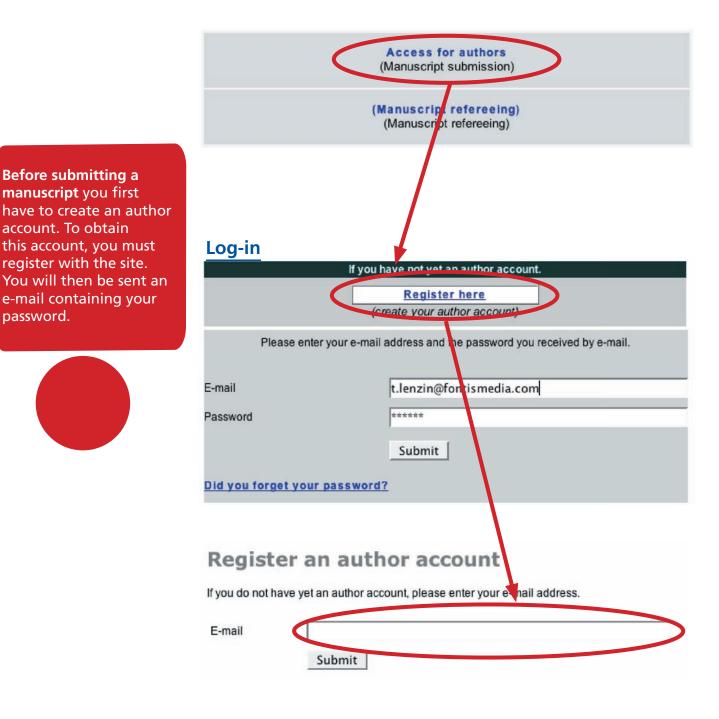

#### Creating an author account

password.

# Forgot your Password?

If you do forget or have no access to your password, you can click on the "Did you forget your password?" link and enter your e-mail into the specified field. You should then receive within a few moments a password by e-mail.

| You ha | e lost your password ?                                                                                                                                                                          |  |
|--------|-------------------------------------------------------------------------------------------------------------------------------------------------------------------------------------------------|--|
|        | address to request your first password or recover your forgotten password. If the email ad<br>les the one stored in the database, your password will be reset, and a new password will<br>nail. |  |
| E-mail |                                                                                                                                                                                                 |  |
|        | Submit                                                                                                                                                                                          |  |