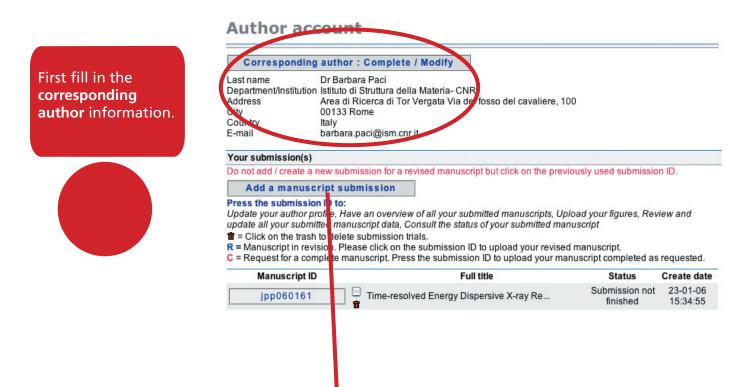

#### **Corresponding authors details**

Once you have logged into the system, you will be brought to the "Author Account". You will now have to go through a number of steps to enter information about the manuscript and authors, some of which may be mandatory or optional.

#### Submit a new manuscript

To submit a new manuscript, you should click on "Add a manuscript submission". It is from this interface that you will submit all the data that comprises your manuscript – text, images and descriptions.

#### Author account / Manuscript

|                                               | Manuscript ID             | ejo060005                                                                                                   |
|-----------------------------------------------|---------------------------|-------------------------------------------------------------------------------------------------------------|
|                                               | Title                     | Testing Mansucripts                                                                                         |
|                                               | Corr. author              | Thierry Lenzin                                                                                              |
| Never forget to fill<br>all <b>manuscript</b> | Consult                   | Manuscript status                                                                                           |
| information <u>and</u>                        | Modify                    | Corr. author                                                                                                |
| the first author<br>details, even if these    | Modify                    | Manuscript information                                                                                      |
| are identical with                            | Add                       | First author and Co-authors<br>(First author details are mandator, to be filled in.)                        |
| the corresponding author.                     | Add                       | Potential referee                                                                                           |
| author.                                       | Summary                   | View a summary of all your submitted manuscript data.                                                       |
|                                               | Upload files              |                                                                                                             |
|                                               | Manuscript                | Add / Replace                                                                                               |
|                                               | Figures                   | Add / Replace revised figures / Responses                                                                   |
|                                               | Figures, supplementary    | material, comments to referees with the revised mansucript.                                                 |
|                                               |                           | IMPORTANT:                                                                                                  |
|                                               | Send completed submission | Click the button -Send completed submission- to alert the editorial office of<br>your completed submission. |