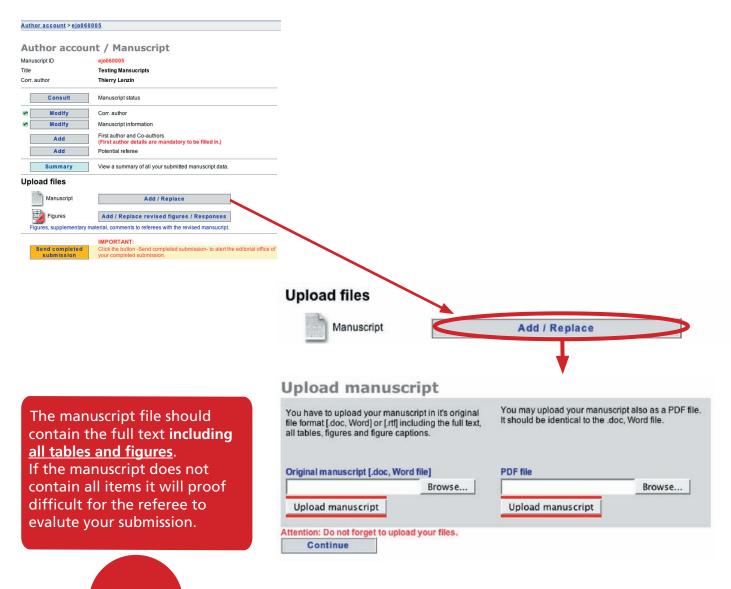

## Upload the manuscript file

Once all **corresponding author, first author, co-author and manuscript information** have been entered you have to upload your manuscript and figure files.

The browse button is used to select the file you need to upload. The uploaded files are then replacing the upload field.

Pressing the Continue link will bring you back to the submission account page which will allow you to continue with the submission.

Fontis Media

Upload figure files

| Author account > ejo060                                 | <u>005</u>                                                                                                                                         |                                                                      |                                            |                     |                                 |
|---------------------------------------------------------|----------------------------------------------------------------------------------------------------------------------------------------------------|----------------------------------------------------------------------|--------------------------------------------|---------------------|---------------------------------|
| Author accour<br>Manuscript ID<br>Title<br>Corr. author | nt / Manuscript<br>ejo660005<br>Testing Mansucripts<br>Thierry Lenzin                                                                              |                                                                      |                                            |                     |                                 |
| Consult                                                 | Manuscript status                                                                                                                                  |                                                                      |                                            |                     |                                 |
| Modify     Modify     Add     Add                       | Corr. author<br>Manuscript information<br>First author and Co-authors<br>(First author dealis are mandatory to be filled in.)<br>Potential referee |                                                                      |                                            |                     |                                 |
| Summary                                                 | View a summary of all your submitted manuscript data.                                                                                              |                                                                      |                                            |                     |                                 |
| Upload files                                            |                                                                                                                                                    |                                                                      |                                            |                     |                                 |
| Manuscript<br>Figures<br>Figures, supplementary m       | Add / Replace Add / Replace revised figures / Responses aterial, comments to referees with the revised mansucript.                                 |                                                                      |                                            |                     |                                 |
| Send completed<br>submission                            | IMPORTANT:<br>Click the button-Send completed submission- to alert the editorial office of<br>your completed submission.                           |                                                                      |                                            |                     |                                 |
|                                                         |                                                                                                                                                    | Figures<br>Figures, supplementary mat                                | Add / Replace re<br>erial comments to refe |                     |                                 |
|                                                         |                                                                                                                                                    | Figures / Maté                                                       | riel suppléme                              | entaire (vi         | deo)                            |
|                                                         |                                                                                                                                                    | Si vous soumettez une version re<br>commentaires et les modification |                                            | ERATIVEMENT, la let | tre détaillant les réponses aux |
|                                                         |                                                                                                                                                    | Selectionnez vos fichiers sur votr                                   | e ordinateur:                              |                     |                                 |
|                                                         |                                                                                                                                                    | 1 Figure                                                             |                                            | •                   |                                 |
|                                                         |                                                                                                                                                    | 2 Cho                                                                | ose File                                   |                     |                                 |
|                                                         |                                                                                                                                                    | Vous pouvez associer un bref                                         | commentaire à ce documer                   | nt:                 |                                 |
|                                                         |                                                                                                                                                    | 255 caractères disponibles                                           |                                            |                     |                                 |
|                                                         |                                                                                                                                                    |                                                                      | chargement                                 |                     |                                 |
|                                                         |                                                                                                                                                    | Figures / Matériel supplémentai                                      | re (video)                                 |                     |                                 |
|                                                         |                                                                                                                                                    | Les fichiers suivant ont été téléch                                  |                                            | système.            |                                 |
|                                                         |                                                                                                                                                    | ( 💼 ) Effacez l'ancien fichier avar                                  | •                                          |                     |                                 |
|                                                         |                                                                                                                                                    | Nom de la figure                                                     | Description                                | Туре                | Date de création                |
|                                                         |                                                                                                                                                    | Attention: N'oubliez pas de téléch<br>Continuer                      | arger les fichiers.                        |                     |                                 |

#### Finish the manuscript submission

After having completed the manuscript information, all author details and uploaded your manuscript and figure filess do not forget to press the link "Send completed submission" to alert the editorial office of your completed submission.